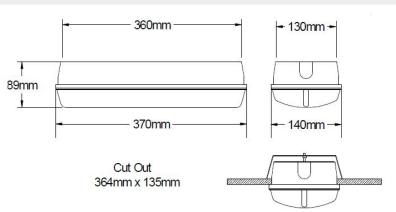

## **Technical Details:**

| Input Voltage           | 230-240 Volts 50/60Hz       | Mains Output         | 1,163 Lumen              |
|-------------------------|-----------------------------|----------------------|--------------------------|
| Power Rating Standby    | $2W 14mA \lambda = 0.58$    | Light Source         | Vossloh-Schwabe 8W Strip |
| Power Rating Emergency  | 9.6W 47mA $\lambda$ = 0.84  | Mains Cable Terminal | 0.5mm² to 2.5mm² Cable   |
| Power Rating Maintained | 11.8W 61mA $\lambda$ = 0.80 | Beam Angle           | 125° x 117°              |
| Ingress Protection      | IP65                        | Dimensions           | 370mm x 140mm x 89mm     |
| Colour Temperature      | 4000K                       | Weight               | 2.1Kg                    |
| Ta                      | 25 °C                       | CBS Terminal         | 1.0mm² - 2.5mm² Cable    |