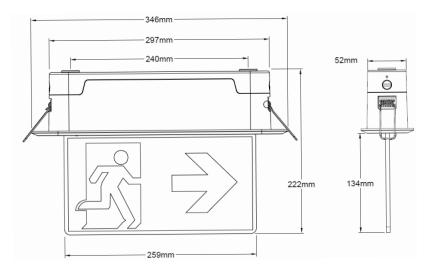

**Order Codes** 

A stylish and compact Double Sided LED Exit Sign suitable for ceiling recess mount applications. The unit is available in either a Switchable Maintained/Non-Maintained, DALI-2 Self-Test, or a LiteMesh Ready wireless version. The fitting is supplied with a PMMA screen printed legend plate which offers an impressive 25m viewing distance. The legend panels are available in either Arrow Up (AU), Arrow Down (AD) or Arrow Left/Right (ALAR). Please note that all legends are single sided, apart from the ALAR which are double sided. The batteries used with this unit not only offer double the life of traditional emergency lighting batteries, but consume far less power during their operation.