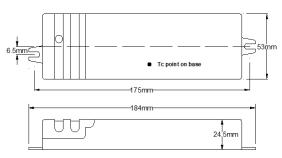

## **Technical Details:**

| Input Voltage            | 230-240 Volts AC 50/60 Hz    |
|--------------------------|------------------------------|
| Input Current (Charging) | $3.7W\ 22mA\ \lambda = 0.70$ |
| Input Current (Standby)  | 1.5W 14mA $\lambda = 0.45$   |
| Battery Type             | 6.4V 3.8Ah LiFePO4           |
| Enclosure Dimensions     | 184mm L x 53mm W x 24.5mm H  |
| Battery Dimensions       | 159mm L x 35mm Φ             |
| Overall Weight           | 0.45Kg                       |
| Ingress Protection       | IP20                         |