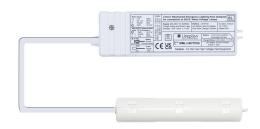

## Technical Specification MML/4W Emergency Conversion Range

Fixing Centres 175mm

- Conversion Kit for Mains Voltage Lamps
- Deep discharge protection
- Split Pack Arrangement for Ceiling Voids
- Extra Long Life LiFePO4 Batteries
- Converts Loads Up To 4W
- Passes Through 60mm Aperture

The MML Range is supplied as a split remote conversion kit for mounting away from the fitting. It is suitable for 230V DC Loads.

A split pack, 3 hour remote conversion kit for 230V DC loads. This pack will power the load at 100% (EOFi\*) for three hours in emergency.

The MML/4W/TP60 will power up to 4W of DC load.

\* EOFi= Emergency Output Factor/the percentage output in emergency

## **Order Codes**

| MML/4W/TP60                                                                          | Maintained Pack for 230V DC Loads up to 4W |  |
|--------------------------------------------------------------------------------------|--------------------------------------------|--|
| CRL5                                                                                 | White, ceiling recess charge LED holder    |  |
| NB: Please ensure that your lamp/luminaire is capable of being powered by DC voltage |                                            |  |